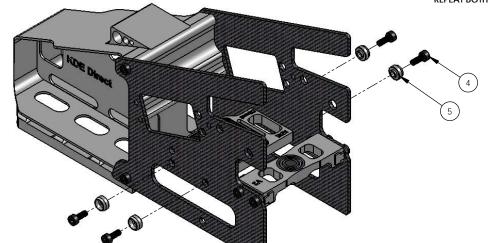

## STEP 1

STEP 3

ASSEMBLE FLYBARLESS SYSTEM MOUNT UPGRADE ASSEMBLY

**INSTALL FLYBARLESS SYSTEM MOUNT UPGRADE ASSEMBLY** 

STEP 3: INSTALL THE FLYBARLESS SYSTEM MOUNT INTO THE FRAMES, USING THE INCLUDED SOCKET HEAD CAP SCREWS AND M3 C-WASHERS. APPLY MEDIUM-STRENGTH LOCTITE (BLUE 243 OR EQUIVALENT) TO THE THREADS DURING INSTALLATION AND HAND TIGHTEN SNUG TO THE FRAMES.