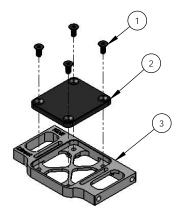

## STEP 1

STEP 3

ASSEMBLE FLYBARLESS SYSTEM MOUNT UPGRADE ASSEMBLY

**INSTALL FLYBARLESS SYSTEM MOUNT UPGRADE ASSEMBLY** 

STEP 1: ASSEMBLE THE FLYBARLESS SYSTEM MOUNT, USING THE INCLUDED FLAT HEAD SOCKET HEAD CAP SCREWS. MAKE SURE TO APPLY MEDIUM-STRENGTH LOCTITE (BLUE 243 OR EQUIVALENT) TO THE THREADS DURING INSTALLATION AND TIGHTEN FLUSH TO THE ABS MOUNTING PLATE.