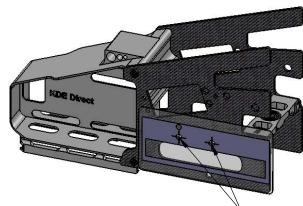

## STEP 2

DRILL CARBON FRAMES FOR ACCURATE INSTALLATION

- ONLY REQUIRED FOR TREX 700E V1/V2 AND 800 DFC FRAME SET
- NO MODIFICATION NEEDED FOR TREX 700E DFC FRAME SET

ATTACH ADHESIVE DRILLING TEMPLATE TO CARBON FRAMES (RIGHT AND LEFT SIDE INCLUDED) AND DRILL AT DUAL CROSSHAIR LOCATIONS TO 4.5MM. REPEAT BOTH SIDES.

FOR THE TREX 700E DFC HELICOPTER VERSION, STEP 2 IS NOT REQUIRED AND SKIP TO STEP 3 FOR FINAL INSTALLATION. HOLES ARE PRE-EXISTING IN THE 700E DFC FRAMES AND NO DRILLING/MODIFICATION IS REQUIRED.

**STEP 2**: CLEAR ADHESIVE DRILLING TEMPLATES ARE PROVIDED FOR THE TREX 700E V1/V2 AND 800 DFC CARBON FRAME SETS. ATTACH THE ADHESIVE DRILLING TEMPLATE (RIGHT AND LEFT SIDES PROVIDED) TO THE CARBON FRAMES, USING THE GEOMETRY AS A REFERENCE TO PROPERLY ALIGN THE CROSSHAIRS TO THE FRAMES. DRILL AT THE CROSSHAIR CENTERPOINT LOCATIONS TO 4.5MM AND REPEAT BOTH SIDES.