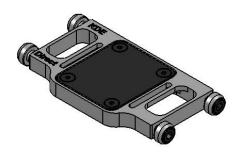

## TREX700 FLYBARLESS SYSTEM MOUNT UPGRADE AT700-FSM (AL 6061-T6, ABS)

NOTE: THE TREX 700/800 SERIES FLYBARLESS SYSTEM MOUNT PROVIDES THE IDEAL LOCATION FOR THE FLYBARLESS SYSTEM ELECTRONICS, WITH A LOCATION PROTECTED INTERNAL TO THE CARBON FRAMES AND CENTRALLY-ALIGNED TO THE HELICOPTER FOR OPTIMUM CONTROL. THE DESIGN USES AN ANTI-VIBRATION, ABS MOUNTING SURFACE FOR THE FLYBARLESS SYSTEM; SUPPORTED BY A LIGHTWEIGHT ALUMINUM 6061-T6 FRAME FOR ULTIMATE STRENGTH AND FLYBARLESS OPTIMIZATION.

STEP 1: ASSEMBLE THE FLYBARLESS SYSTEM MOUNT, USING THE INCLUDED FLAT HEAD SOCKET HEAD CAP SCREWS. MAKE SURE TO APPLY MEDIUM-STRENGTH LOCTITE (BLUE 243 OR EQUIVALENT) TO THE THREADS DURING INSTALLATION AND TIGHTEN FLUSH TO THE ABS MOUNTING PLATE.

STEP 3: INSTALL THE FLYBARLESS SYSTEM MOUNT INTO THE FRAMES, USING THE INCLUDED SOCKET HEAD CAP SCREWS AND M3 C-WASHERS. APPLY MEDIUM-STRENGTH LOCTITE (BLUE 243 OR EQUIVALENT) TO THE THREADS DURING INSTALLATION AND HAND TIGHTEN SNUG TO THE FRAMES.