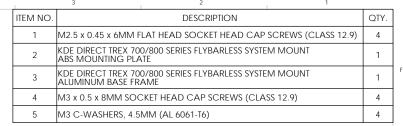

STEP 1: ASSEMBLE THE FLYBARLESS SYSTEM MOUNT, USING THE INCLUDED FLAT HEAD SOCKET HEAD CAP SCREWS. MAKE SURE TO APPLY MEDIUM-STRENGTH LOCTITE (BLUE 243 OR EQUIVALENT) TO THE THREADS DURING INSTALLATION AND TIGHTEN FLUSH TO THE ABS MOUNTING PLATE.

STEP 3: INSTALL THE FLYBARLESS SYSTEM MOUNT INTO THE FRAMES, USING THE INCLUDED SOCKET HEAD CAP SCREWS AND M3 C-WASHERS. APPLY MEDIUM-STRENGTH LOCTITE (BLUE 243 OR EQUIVALENT) TO THE THREADS DURING INSTALLATION AND HAND TIGHTEN SNUG TO THE FRAMES.